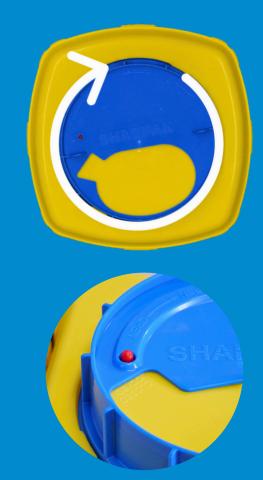

## Simple closing and locking instructions for your Sharpak Zero sharps container

Two closure positions, using our unique, patented VisiLOCK® lid closing technology:

TEMPORARY for when not in use. To temporarily close: rotate lid clockwise to the first closure position to completely enclose the contents. To open: rotate anti-clockwise

PERMANENT for when container is full and being disposed. To permanently close and lock: rotate lid clockwise past the first closure position. The spring-loaded red button will become visible with an audible click indicating the container is locked and ready for safe disposal

VisiLOCK

Remember, never leave the Sharpak Zero container unattended when the closure is open

Scan For Video