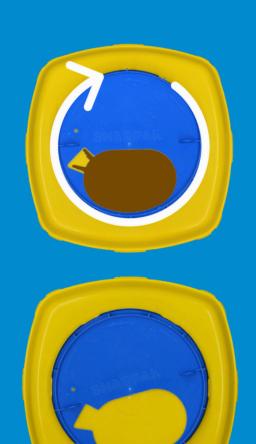

## Simple closing and locking instructions for your Sharpak Zero sharps container

Two closure positions, using our unique, patented VisiLOCK® lid closing technology:

TEMPORARY for when not in use. To temporarily close: rotate lid clockwise to the first closure position to completely enclose the contents. To open: rotate anti-clockwise

PERMANENT for when container is full and being disposed. To permanently close and lock: rotate lid clockwise past the first closure position. The spring-loaded red button will become visible with an audible click indicating the container is locked and ready for safe disposal